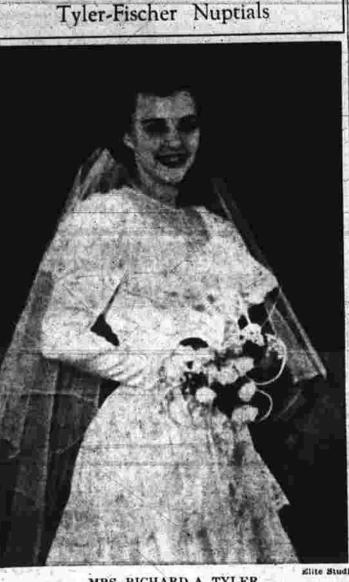

MRS. RICHARD A. TYLER

# UN Observance Richard Allan Tyler, son of Mr. The bridesmaids' gowns were

Barometer to the items on states is one of the items on which the League is working on the national level this year.
 ITALY VOTE RESULTS Rome. Oct. 21-UP - Italy's gov. erning Christian Democratic party is more multical countrils and the bridegroom.

The bride was graduated from pro-Red Socialists gained one in had a yoke of illusion, bertha of Comptometer School. The bride-elections in 38 scattered small Chantilly lace and long sleeves groom, a graduate of Rockville tapering to a point. The skirt High School, spent three years in. inofficial results today showed terminated in a cathedral train, the Navy. He attends the School liet can of of El