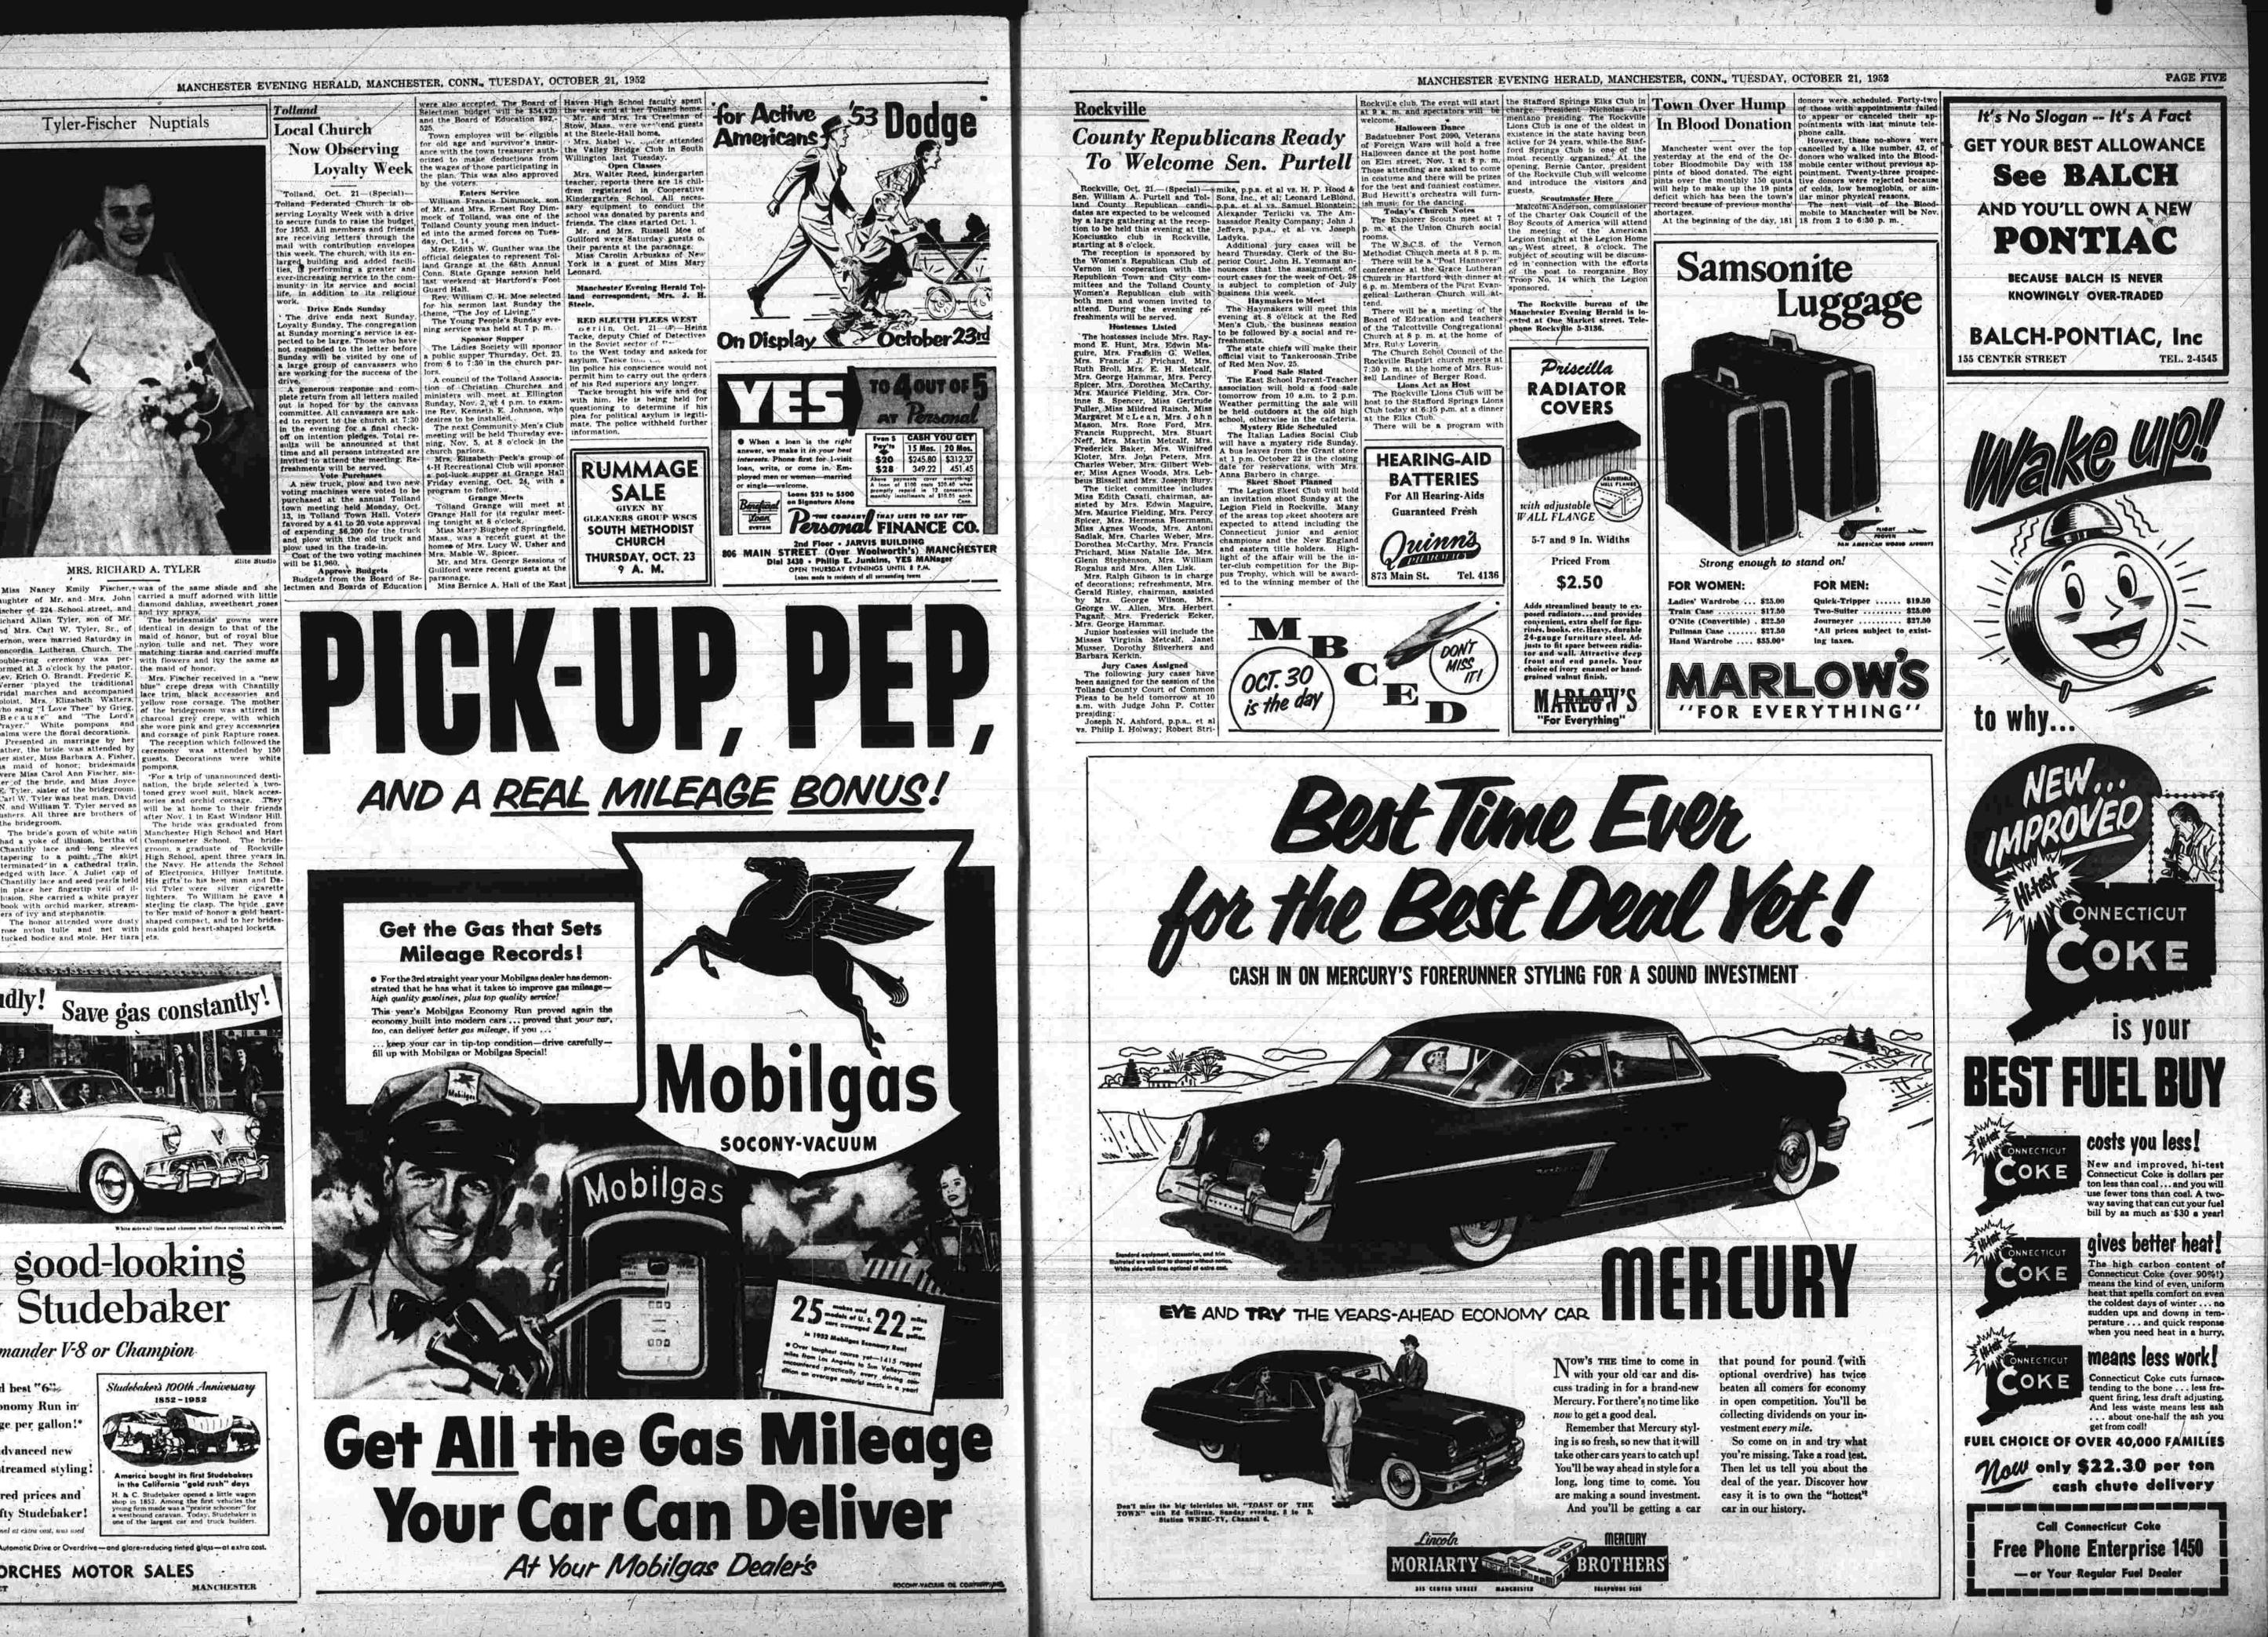

MRS. RICHARD A. TYLER

# UN Observance Richard Allan Tyler, son of Mr. The bridesmaids' gowns were

Barometer to the items on states is one of the items on which the League is working on the national level this year.
 ITALY VOTE RESULTS Rome. Oct. 21-UP - Italy's gov. erning Christian Democratic party is more multical countrils and the bridegroom.

The bride was graduated from pro-Red Socialists gained one in had a yoke of illusion, bertha of Comptometer School. The bride-elections in 38 scattered small Chantilly lace and long sleeves groom, a graduate of Rockville tapering to a point. The skirt High School, spent three years in. inofficial results today showed terminated in a cathedral train, the Navy. He attends the School liet can of of El