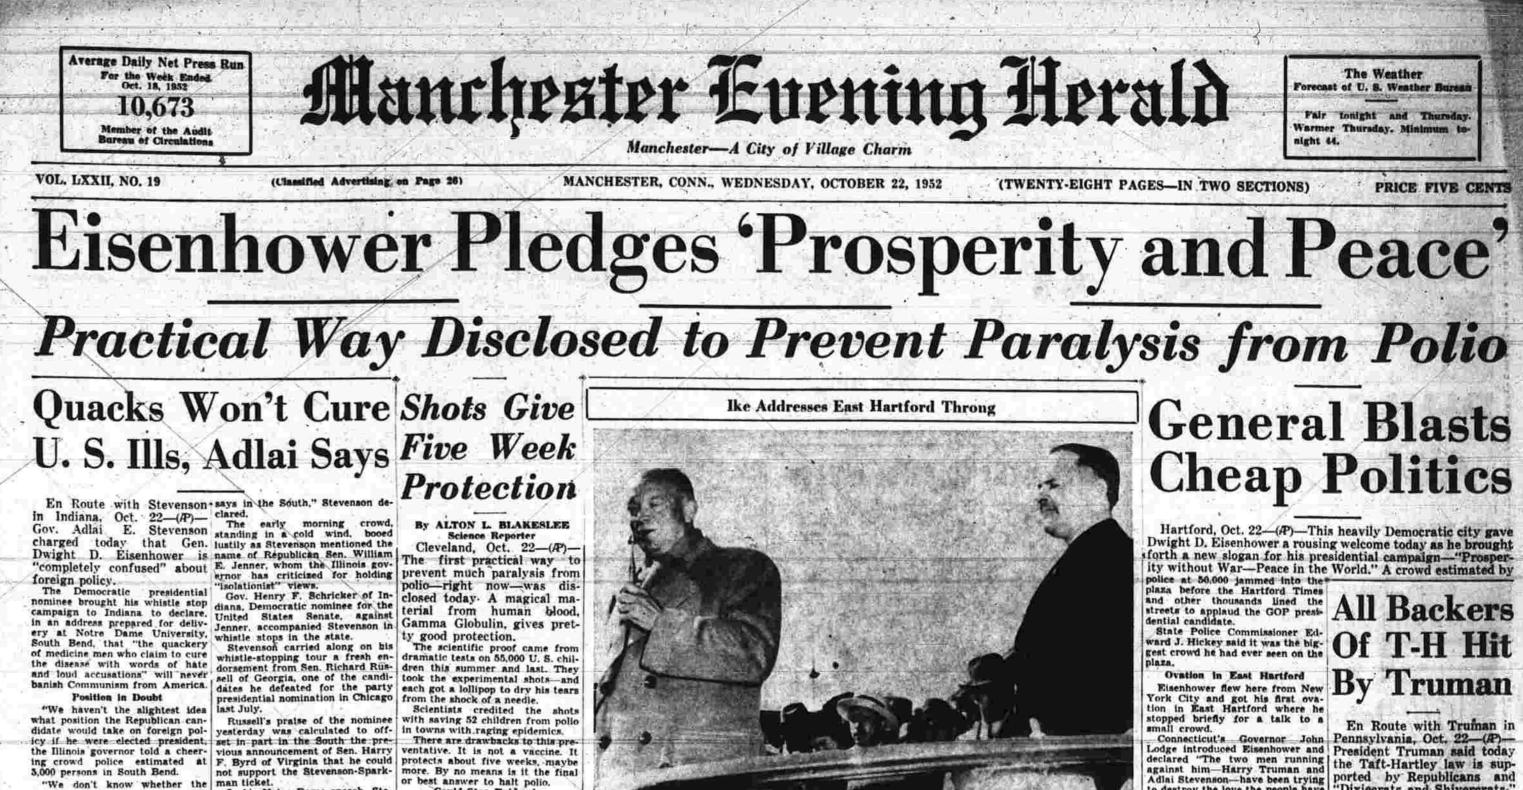

21-(AP)-Dwight D. Eisen-hower warned today that Communist Russia is striking 'at the jugular vein of free " and aims to conquer th world with every treacherous neasure short of war. And then he declared in a spor ered on historic Boston Con

gle with Communism, w ite us behind great obje

Gen. Dwight D. Elsenhower appears very happy as he speaks from in front of the City Hall in ism if we have a lead providence, R. I. The Republican presidential candidate was received enthusiastically by a large purpose and mora rowd during this stop on his New England campaign swing. (AP Wirephoto).

Gen. Dwight D. Elsenhower appears very Providence, R. L. The Republican presidential