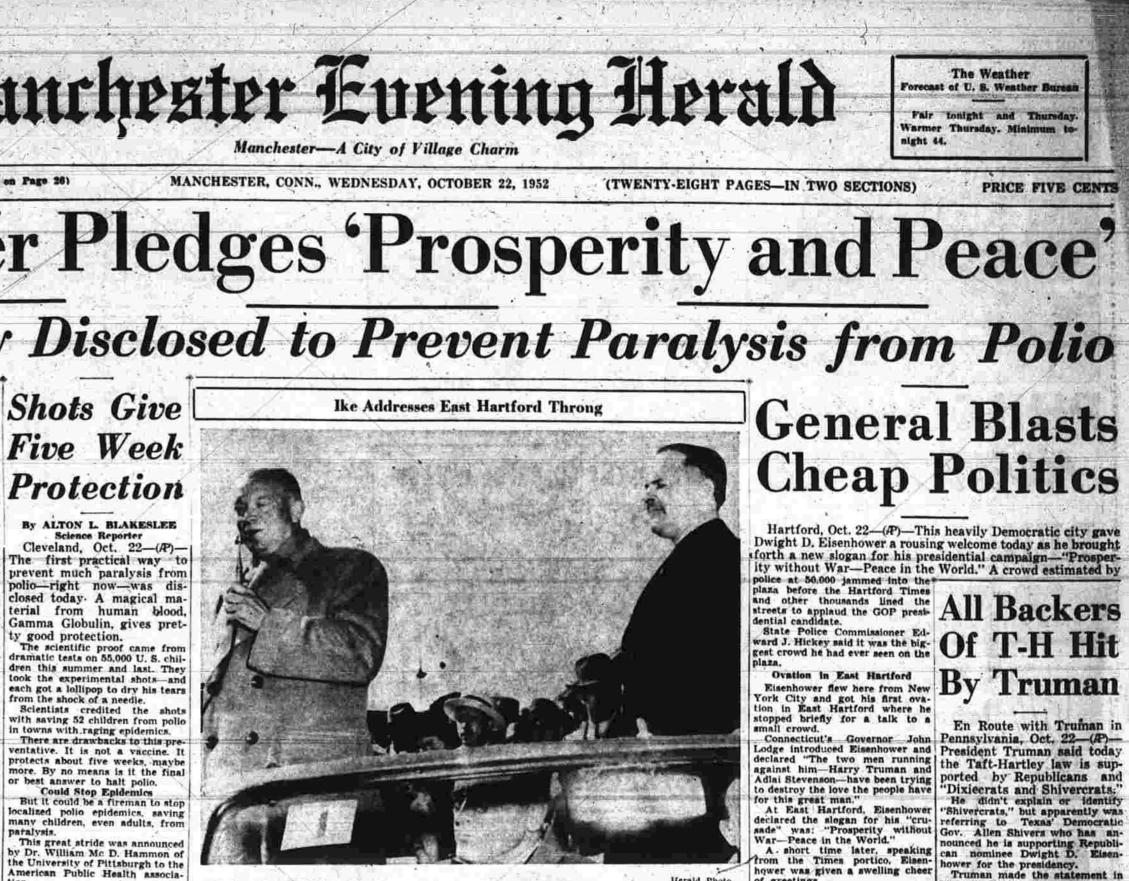

21-(AP)-Dwight D. Eisen-hower warned today that Communist Russia is striking 'at the jugular vein of free " and aims to conquer th world with every treacherous neasure short of war. And then he declared in a spor ered on historic Boston Con

gle with Communism, w ite us behind great obje

Gen. Dwight D. Elsenhower appears very happy as he speaks from in front of the City Hall in ism if we have a lead providence, R. I. The Republican presidential candidate was received enthusiastically by a large purpose and mora rowd during this stop on his New England campaign swing. (AP Wirephoto).

Gen. Dwight D. Elsenhower appears very Providence, R. L. The Republican presidential