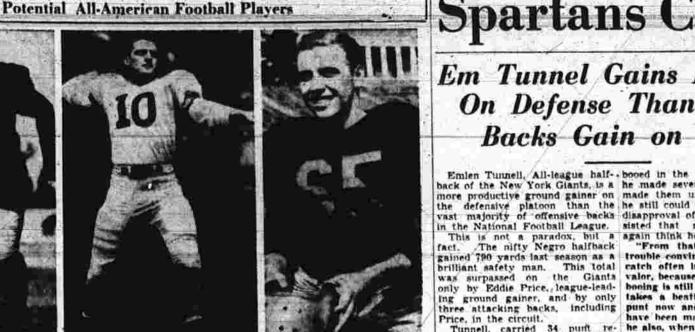

Denver, Oct. 21-(#)-The na- helped Colorado tie Oklahoma at tion's leading punter, a topflight passer and three linemen who played key roles in their teams victories Satirday were nominated today as candidates for the Asso-ciated Press All America football team. Branby, Calorado tie Oklahoma at the season's start, turned in an-other stellar job against lowa State. One of his quick kicks roll-ed 65 yards against the wind at Ames. His average on six punts against lowa State was 50 yards. BRANBY, CHOSEN on the AF ciated Press All America football team. THE NOMINEES are Zack Jor-dan, Colorado University's triple-threat back; Don Rydalch. Utah University's passing guarterback ace; Don Branby, Colorado's stand-out defensive end; Don Papini, guard mainstay in the New Mexico line, and Bob Blasi, tireless offen-sive and defensive lineman for Colorado A & M. The nominations were made by

A four-season favorite. Made of costly imported "KS" fur. Pre-shaped crownnever out of shape. Individually based!

**CAMPBELL AUTO SUPPLY, INC.** 

(1) 在这些"如此"的"这些"的"是是是

29 BISSELL STREET

Touted for All-America are, left to right, Bob Karpe, California's 225-pound offensive tackle: Dale chance to carry the ball, and that 1951, in which samuels, Purdue's passing quarterback; and Tom Scott, Virginia's glue-fingered end. (NEA).