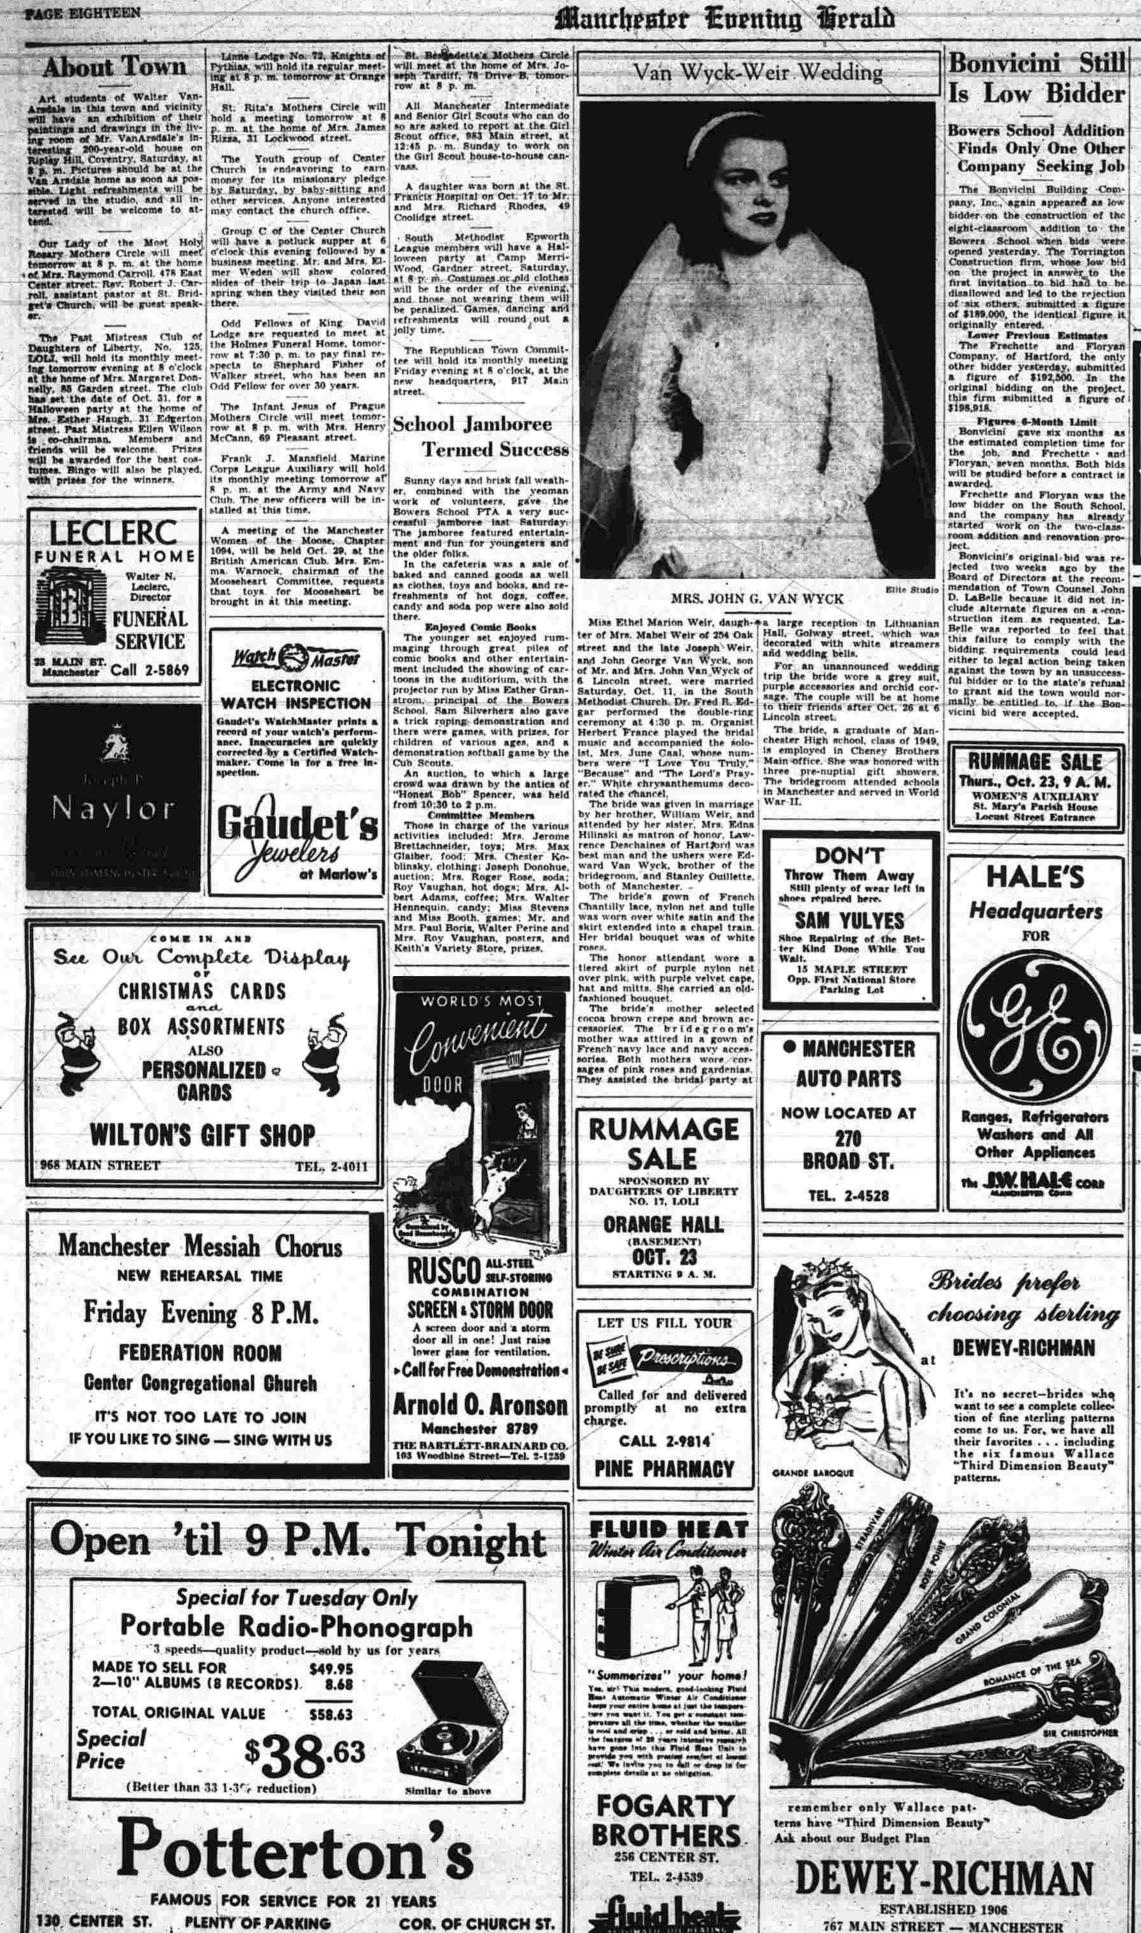

three more municipal councils and the bridegroom. he consition of Communiats and The bride's gown of white sutin Manchester High School and Hart town Sunday. he Christian Democrats and their | edged with lace. A Jus

allies won 29 councils, the Reds Chantilly lace and seed pears held His gifts to his best man and Daalies won is controlled lickets in place her fingertip veil of il-three. Of these, the Christian book with orchid marker, stream-book with orchid marker, stream-Democrats previously controlled book with orchid marker, stream-26, the Reds five and Independents ers of ivy and stephanotis. Municipal elections in the rest of Italy were held earlier this year. Democrats previously controlled book with orchid marker, stream-ters of ivy and stephanotis. The honor attended wore dusty shaped compact, and to her brides-maids gold heart-shaped lockets. tucked bodice and stole. Her tiara ets.

MRS. RICHARD A. TYLER

# UN Observance Richard Allan Tyler, son of Mr. The bridesmaids' gowns were

Barometer to the items on states is one of the items on which the League is working on the national level this year.
 ITALY VOTE RESULTS Rome. Oct. 21-UP - Italy's gov. erning Christian Democratic party is more multical countrils and the bridegroom.

The bride was graduated from pro-Red Socialists gained one in had a yoke of illusion, bertha of Comptometer School. The bride-elections in 38 scattered small Chantilly lace and long sleeves groom, a graduate of Rockville tapering to a point. The skirt High School, spent three years in. inofficial results today showed terminated in a cathedral train, the Navy. He attends the School liet can of of El